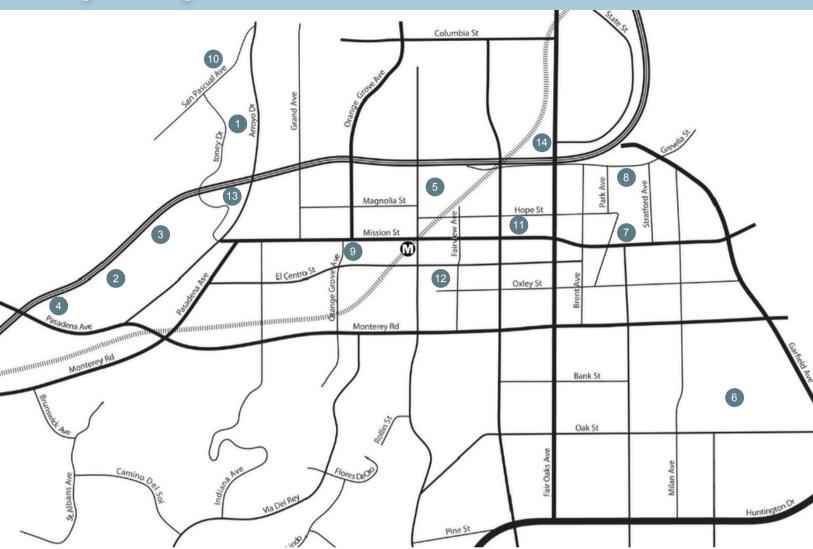

M Tu W Th | \$247.27 |
| 12-14 Yrs | 7/21-7/24 | 9 a.m12 p.m. | M Tu W Th | \$247.27 |
| 12-14 Yrs | 7/21-7/24 | 2-5 p.m.     | M Tu W Th | \$247.27 |







# HELP! I'VE FOUND A BABY MAMMAL

IF THE ANIMAL IS SICK OR INJURED, call or text a photo and description to our Wildlife Helpline at 626.344.1129.

# WHAT KIND OF ANIMAL IS IT? SOUIRREL RACCOON SKUNK OPOSSUM RABBIT Skunk/Raccoon Remove basket LEAVE THE AREA CALL OR TEXT US AT PASADENA No more human intervention necessary 626,344,1129 HUMANE

## HELP! I FOUND A KITTEN

Found kittens outside and don't know what to do? This flowchart will help you take steps to make the best decisions for their care! IF KITTENS APPEAR TO BE ILL OR INJURED, bring them to the Pasadena Humane Society & SPCA\* immediately or call 626 792 7151



# City Map



- 1 Arroyo Park 614 Stoney Drive
- 2 Arroyo Seco Golf Course 1055 Lohman Lane
- Arroyo Seco Racquet Club
- 4 Arroyo Woodland & Wildlife Park Pasadena Ave., before York Blvd. Bridge
- Community Garden & Demonstration Garden
- 6 Eddie Park & Eddie Park House 2017 Edgewood Drive
- Garfield Park
  625 Stratford Avenue
- 8 Garfield Park Youth House 625 1/2 Stratford Avenue
- Orange Grove Park / Orange Grove

  9 Recreation Building / Orange Grove Mid-Level

  815 Mission Street

- San Pascual Stables 221 San Pascual Avenue
- South Pasadena City Hal

South Pasadena Fire Department 817 Mound Avenue

South Pasadena Police Department 1422 Mission Street

South Pasadena Public Library
1100 Oxley Street

South Pasadena Senior Center 1102 Oxley Street

South Pasadena Batting Cages & South Pasadena S