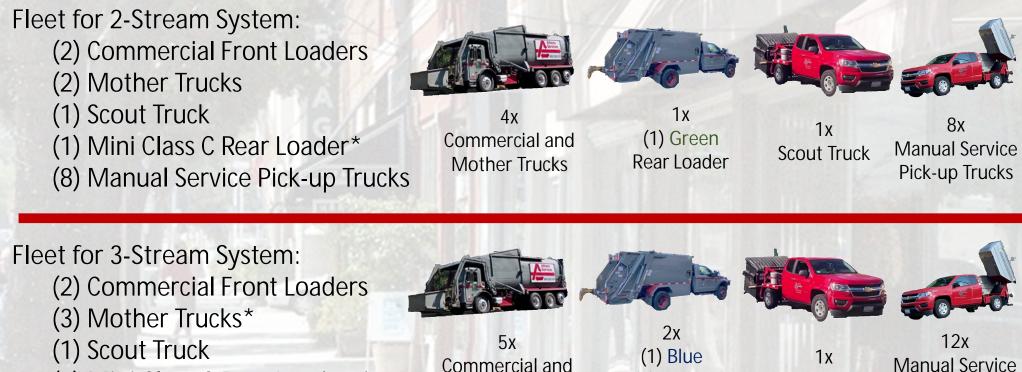

### Proposed Modification to Rate Adjustment Formula (CPI to Trash CPI + 1%)

Both the current and proposed CPI indices are published monthly by the U.S. Bureau of Labor Statistics. The CPI index used in the Current Agreement with Athens accounts for residential homes and the cost of household goods (e.g., milk, bread, eggs). This index does not represent trash industry cost escalation, and as a result, the actual operating costs of waste hauling outpace the rate adjustments based on 'household' CPI. The Trash CPI measures the direct costs of goods and services in the waste industry. Moreover, to add the services of a third waste stream as required by SB 1383, Athens will need to incur significant capital expenses, including the purchase of an additional Mother Truck, an additional Mini Class C Rear Loader, and four additional manual barrel service pick-up trucks. In addition, since the manual barrel service pick-up trucks contain only two compartments for two waste streams, the routes for single-family-home customers will now need to be conducted twice in order to pick up the third waste stream separately. The additional 1% rate escalator covers these increased labor, operational, and equipment costs of the third waste stream.